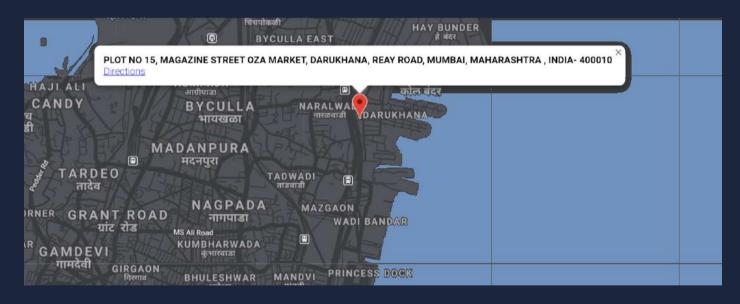

# NATIONAL STEEL INDUSTRIES

PLOT NO 15, MAGAZINE STREET OZA MARKET, DARUKHANA, REAY ROAD, MUMBAI, MAHARASHTRA, INDIA- 400010