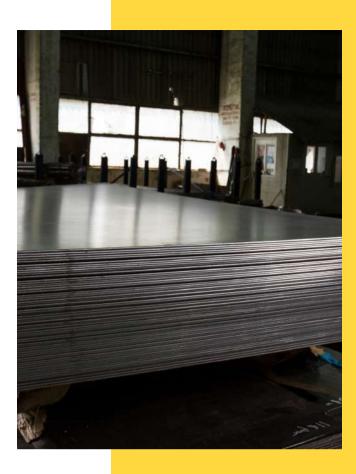

# PLATES AND SHEETS

- MS plate
- C45 plate
- Alloy steel plate
- Plate profiles
- IS2062 E250 sheet
- IS2062 E350 sheet
- EN8 sheet
- ASTM 516GR 70
- EN42J
- 50CrV4
- EN47
- SS304 sheet
- SS316 sheet
- CRC sheet
- High Carbon steel sheet

- SK5
- SK85
- SK90
- SK80
- BS 436043A
- ASTM 516 Grade 70
- EN2A
- SAE 1005
- CR1
- CR2
- CR3
- CR4