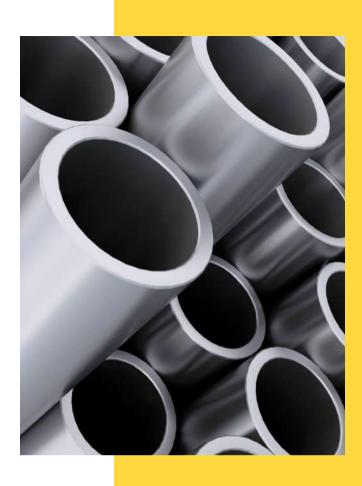

## PIPES AND TUBES

Pipes and Tubes supplied by National Steel Industries undergo various bent and stress test so that the our clients get the prime quality pipes with high capacity. Pipes of following grades are supplied by us:

- ASTM A106
- ST52-3
- S355J2
- CDS-1
- CDS-2
- CDS-3
- API5L

- X52
- P11
- P9
- P91
- P5